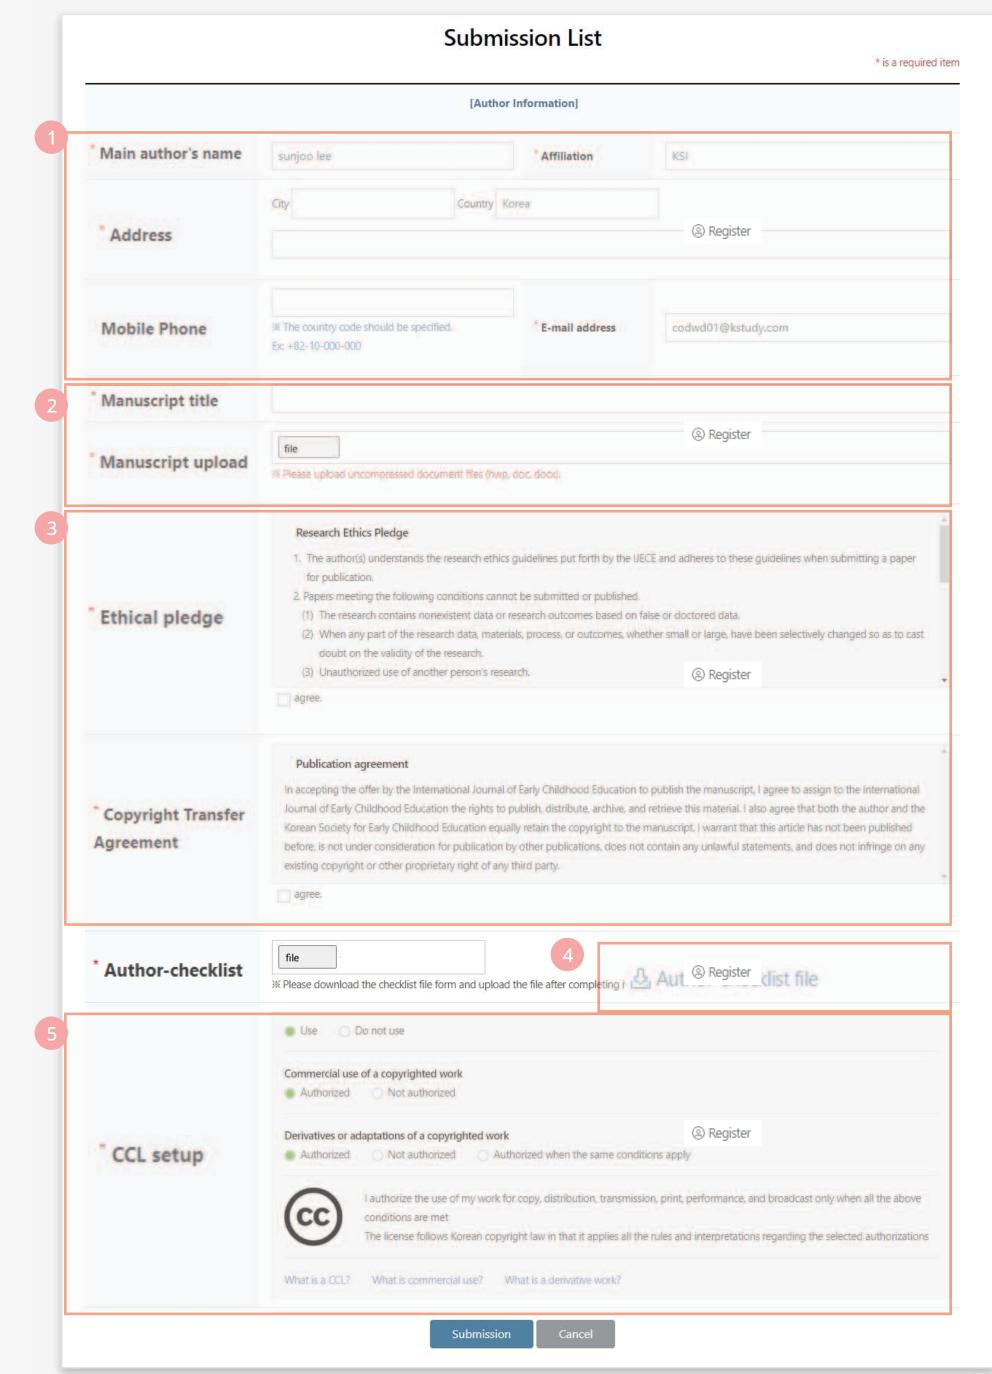

## Submission

- 1.Please check the author's information thoroughly.
- Fill in a manuscript title.Upload a manuscript for submission.
- 3. Check [I agree] after reading an ethical pledge.
- 4. Download Author-checklist file form in this page and upload the form after filling in
- 5. You must agree to CCL setup