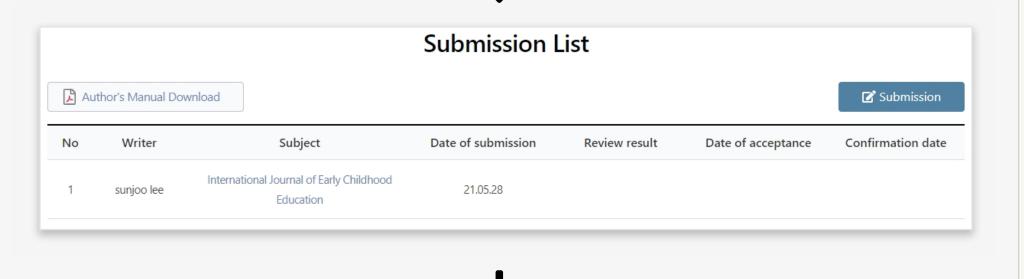

Now, the submission is completed.
Your journal will be on the submission list.

Then, check a review result. If a result is "Publishable" or "Publishable after revision", you should re-upload a final manuscript.

You can see details of the result and also can upload the final manuscript when you click the title of submitted journal.