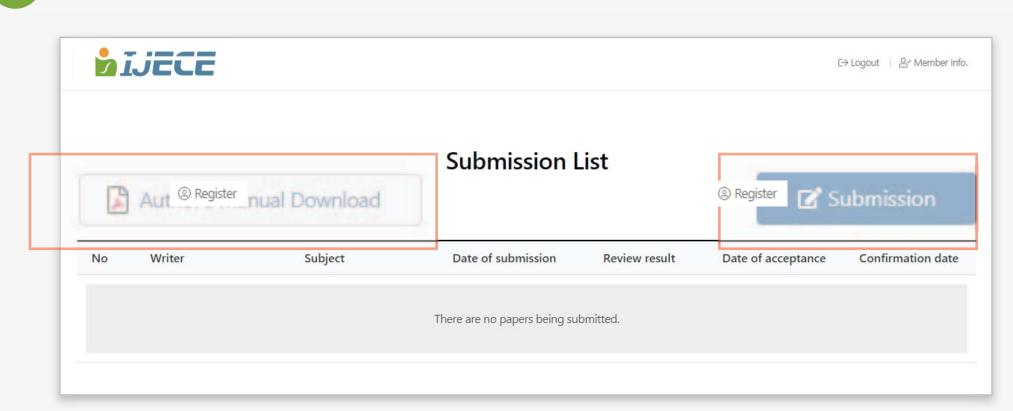

## **Submission list**

If you log into KSECE, a submitted journal list will appear as shown in the page.

- 1.You can download the Author's Manual.2.You can find out a submitted journal in the list.
- 3.When you click a "submission" button on the upper right side of the page, a journal submission will proceed.