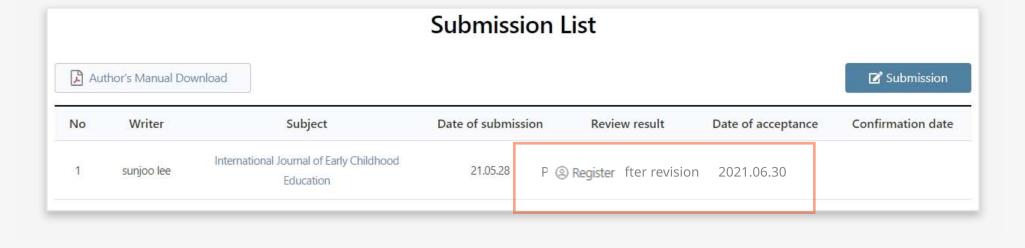

## **Submission list**

If you log into KSECE, a submitted journal list will appear as shown in the page.

- 1.You can download the Author's Manual.2.You can find out a submitted journal in the list.
- 3.When you click a "submission" button on the upper right side of the page, a journal submission will proceed.

Now, the submission is completed.
Your journal will be on the submission list.

Then, check a review result. If a result is "Publishable" or "Publishable after revision", you should re-upload a final manuscript.

You can see details of the result and also can upload the final manuscript when you click the title of submitted journal.