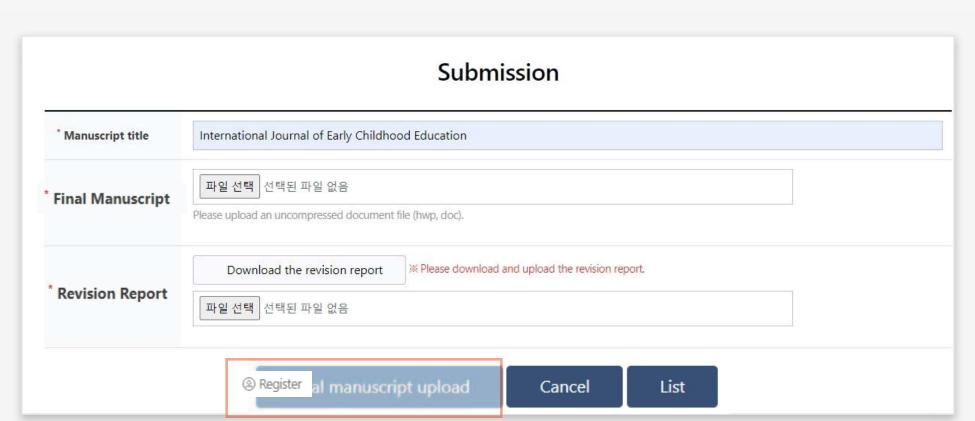

## 04 Final Manuscript

Upload a final version of the manuscript after the revision.

upload the final manuscript when you click the title of submitted journal.

You can see details of the result and also can

Download the revision report file form in this page and upload the form after filling in

Finish submission after uploading all files.