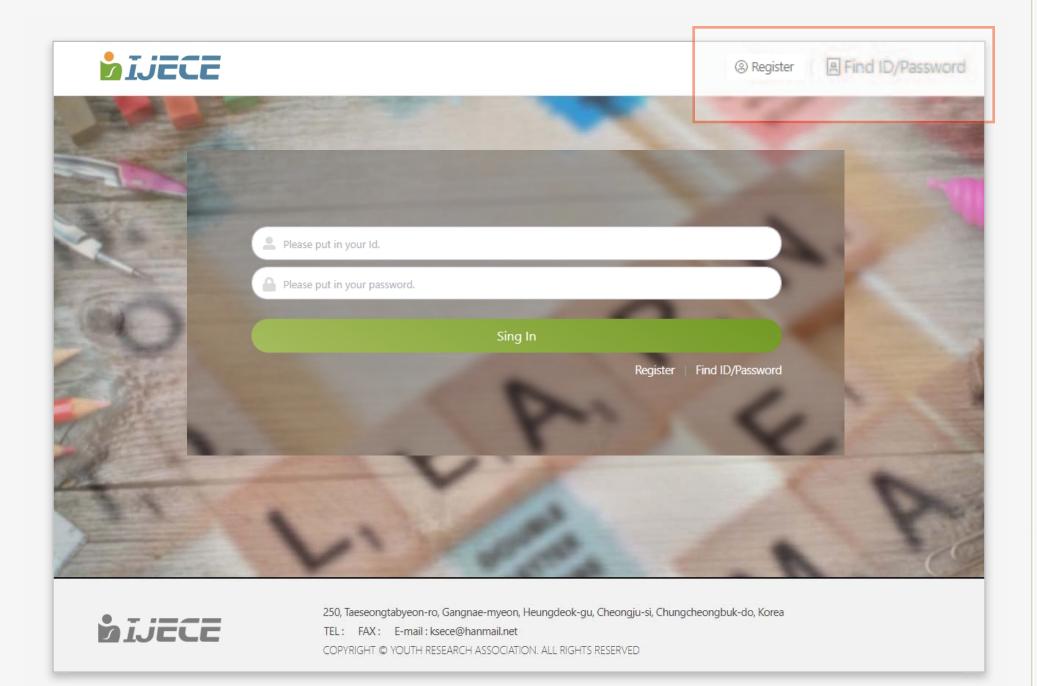

**Author Login** 

To submit a manuscript to KSECE Journal, you should log into KSECE or create an account.

- 1.If you do not have an account, please create one.
- 2.Login with ID and password in 'Login' page.